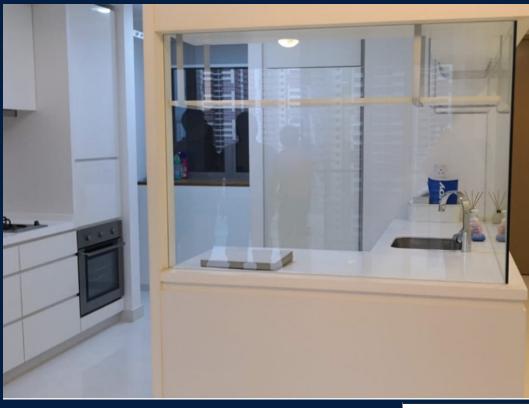

### **ASCENTIA SKY**

Spacious 1,474sqft (137sqm), 3 bedroom, 3 bathroom Condominium for Sale. Completed in 2013, this middle floor unit. Others: leasehold 99, park / greenery view, facing southLocated in Singapore's district D03 near Alexandra, Commonwealth in the area Central South (Central region).

#### **FACILITIES**

- Cooker Hob/Hood
- Water Heater

#### **AMENITIES**

- 24 Hours Security
- Covered Car Park
- Oven / Microwave
- Clubhouse • Game Room