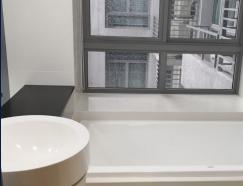

SIZE LAND: N/A ■ NO. OF FLOORS: N/A

FLOOR/LEVEL: N/A - MIDDLE FLOOR

**BED ROOMS:** 3 **BATH ROOMS:** 3 **MAIDS ROOMS:** N/A ■ PARKING SPACES: N/A LAYOUT TYPE: N/A **■ FACING:** SOUTH

**■ VIEWING:** PARK / GREENERY VIEW

### **ASCENTIA SKY**

Spacious 1,474sqft (137sqm), 3 bedroom, 3 bathroom Condominium for Sale. Completed in 2013, this middle floor unit. Others: leasehold 99, park / greenery view, facing southLocated in Singapore's district D03 near Alexandra, Commonwealth in the area Central South (Central region).